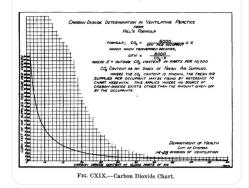

# Chicago had 1,700 street-cars, so ventilation on public transport received a lot of attention.. there were concerns about the cost of improving poor ventilation /11

In taking up the study of car ventilation in the fall of 1912, with particular reference to cars in service at that time, it was found that he railway companies were working under a misapprehension as to the meaning of the ordinance. The ordinance required that 350 cubic feet of air must be supplied per occupant through intakes provided for that purpose. It also provided that the maximum amount of carbon dioxid should be 10 parts in each 10,000 parts of air. It is evident that if a 10 part CO<sub>2</sub> content is maintained 1,000 cubic feet of air per occupant must be supplied instead of 350 as was the practice at this time, as there is a perfectly evident mathematical relation between the amount of air introduced and the CO<sub>2</sub> content of a car. (See the chart in Figure CXIX.)