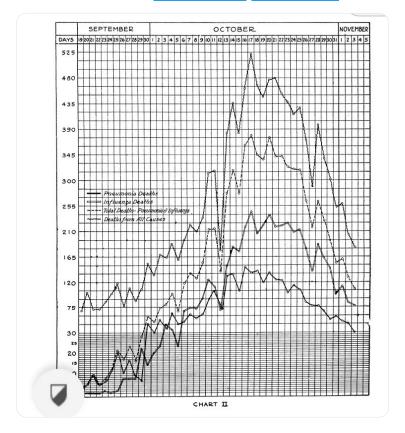

[Thread] Chicago didn't have a second wave of Spanish Flu.. so what did they do, & how did the city re-open when there was no vaccine? #Ventilation #COVID19 1/

..here are the public health measures that Chicago took on the autumn of 2018 'open window ventilation in all school rooms.. pupils warmly dressed.. daily check on pupils & absentees in schools.. use of masks.. landlords required to heat homes.. ' 2/documentcloud.adobe.com/link/track?uri...

one numerais.

September 16th—After the disease had appeared at the Great Lakes Naval Training Station, issued warning that the epidemic would spread to Chicago within two weeks. 17th-Proclaimed the influenza-like disease a reportable disease. 20th-Police Department requested to start another anti-spitting crusade. 21st -Warning issued that persons having symptoms of influenza should go to bed and not expose others. 24th-Began campaign to have all dwellings well heated and asked citizens to telephone to the Health Department if landlord did not furnish sufficient heat. Placards warning against danger of sneezing, coughing and spitting placed in all street and elevated cars. 25th—Issued warning

in regard to pneumonia following influenza. 26th-The following rigid measures adopted to prevent the spread of the disease in the schools: (a) Open window ventilation of all schoolrooms. (b) Pupils warmly dressed. (c) Daily thorough inspection of all pupils. (d) Pupi's coughing or sneezing to be sent home at once. (e) Daily check on absentees in all schools. 27th-Pictures in daily papers demonstrating the use of masks. Landlords refusing to supply heat sued. 28th—Health Commissioner appointed on a committee appointed by the Medical Section of the State Council of Defense to mobilize all forces to fight the outbreak in the city and state. 30th-All street and elevated cars required to be renovated and disinfected at least once in twenty-four hours.

"...'isolation & quarantine.. home nursing provided (see my thread on home nursing)... churches required to improve ventilation.. 150 city health officers on full time service' 3/

October 1st-Quarantine ordered for all influenza cases, also isolation of cases in hospitals. (Pneumonia has been subject to quarantine for a number of years.) 2nd-Further attention called to the value of masks by ordering same to be employed in hospitals. Masks placed on street sweepers. Visiting stopped in hospitals. 3d-Interviews given and printed in all newspapers warning against panic. also urging that all precautionary measures be continued. United States Public Health Service Circular on "Spanish Influenza" carried in papers as a half page "ad," with a subjoined warning against undue fear. Police requested to arrest "open" coughers and sneezers on streets and in public places. 4th-Home nursing provided for by the Visiting Nurses' Association. Check made or hospitals to facilitate prompt hospitaliz tion of all cases. 5th-Churches warned against coughing and sneezing; also required to improve ventilation. 11th-Thirty-five field nurses of Municipal Tuberculosis Sanitarium Staff detailed for home nursery service to coöperate

with the Visiting Nurses' Association. 12th-Public dance halls closed. Health Commissioner meets with the presidents of forty civic organizations who agree to coöperate. One hundred and fifty health officers of the city put on full-time service at a salary of \$200.00 per month, United States Public Health Service paying the difference. All sworn in as United States employees. Eighteen field nurses from Health Department Quarantine Service loaned to Visiting Nurses' Association. Public funerals prohibited. Attendance at all funerals limited to ten, and burial required from the place of death. 10th-Smoking on all cars stopped.

..'closure of dance halls, theatres, restaurants in order to keep schools open .. ventilation of public transport.. public health doctors & nurses' 4/

14th-Conference to facilitate hauling by ambulances. 15th-Theaters, skating rinks, moving picture shows, night schools and lodge halls closed. 16th-Sixteen Municipal Tuberculosis Sanitarium dispensary physicians detailed to field duty for care and treatment of families afflicted with the disease. 17th-Arrangements completed for federalizing health officers of the city; the same also to give treatment to the needy and first-aid treatment to those unable to procure a physician. The manner of obtaining this assistance announced in the public press. Street and elevated cars required to keep doors open, also windows as weather permits. Employees in down-town district ordered to and from work at various hours so as to stagger load on cars. The Influenza Commission recommends general immunization by the use of the Dr. E. C. Rosenow vaccine and appointed a commission, consisting of the professors of bacteriology and pathology in the local universities to manufacture and distribute such vaccine. Manufacture of prophylactic vaccine under supervision of the aforesaid commission begun in the city laboratory. 18th-All public gatherings not essential to the war, such as banquets, conventions, lectures, social affairs, athletic con-

tests of a public nature stopped. Music, cabarets and other entertainments stopped in restaurants and cafés. Crowding prohibited in poolrooms, saloons, etc. Assistance of the school board enlisted to help health officers in carrying out measures which have been employed since the outbreak of the epidemic to guard the health of school children. These measures have been carried out in lieu of closing the schools. 19th-Hospitals canvassed with a view of getting more space for influenza cases. Report received from a representative of the department sent East to study vaccines used there. 20th -Conference with superintendents of all hospitals to arrange for additional space for influenza cases. Ordered that no surgery, except emergency surgery, should be done until further notice. 21st-Further efforts made to cope with shortage of nurses. Request made that physicians send all women over forty, willing to serve as housekeepers in afflicted homes, to the Health Department for registration and reference to the Visiting

& then by late October/early November (just 6 weeks into the outbreak) theatres were allowed to reopen, social functions & public meetings resumed 5/

> that they make preparations at once to collect and administer immune human serum. 24th—Check up on street cars to see if all available cars are used so that crowding be reduced to minimum. 25th -During cold spell the public warned to wear heavy clothing, also warned as to the dangers of cold and wet feet. 29th-Ban lifted on music and usual entertainment in restaurants. 30th-Theaters allowed to reopen on north side of the city, the next day in the middle and business section, and later on the south side portions of the city. Thorough renovation

of all hospitals and laboratories. Urged of all theaters required as a condition for a permit to reopen. Two-minute health talks given at each performance, and watch kept on coughing, sneezing and spitting. Ban also lifted on other public meetings in theaters and assembly halls on the same date as for theaters, but all theaters and meetings allowed to reopen required to close at 10 p. m.

November 4th-Ban lifted on social functions, entertainments and athletic contests. Public dance halls, skating rinks and lodge halls allowed to reopen after thorough renovation and inspection, and approval by the Department.