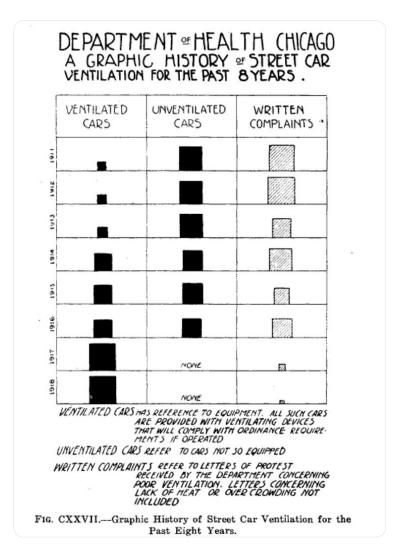

# Chicago had 1,700 street-cars, so ventilation on public transport received a lot of attention.. there were concerns about the cost of improving poor ventilation /11

In taking up the study of car ventilation in the fall of 1912, with particular reference to cars in service at that time, it was found that he railway companies were working under a misapprehension as to the meaning of the ordinance. The ordinance required that 350 cubic feet of air must be supplied per occupant through intakes provided for that purpose. It also provided that the maximum amount of carbon dioxid should be 10 parts in each 10,000 parts of air. It is evident that if a 10 part CO<sub>2</sub> content is maintained 1,000 cubic feet of air per occupant must be supplied instead of 350 as was the practice at this time, as there is a perfectly evident mathematical relation between the amount of air introduced and the CO<sub>2</sub> content of a car. (See the chart in Figure CXIX.)

load. The result was that the tests of the latest cars equipped with the Cooke system showed the poorest results of any cars in service. (See chart in Figure CXX.)

In these new cars equipped with the Cooke system the intake was redesigned and the opening was placed in the side of the car instead of in the floor, as had been the practice heretofore. The dust nuisance from the new location of the intake was to a certain extent reduced,